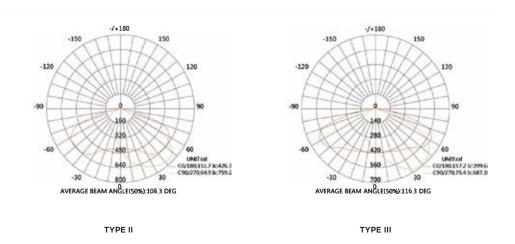

### **SPECIFICATIONS**

| Model                         | PLIGALM80                                                 | PLIGALM100      |
|-------------------------------|-----------------------------------------------------------|-----------------|
| Optical Characteristics       |                                                           |                 |
| Rated Wattage                 | 80W                                                       | 100W            |
| Lumens                        | 14400                                                     | 18000           |
| System Efficacy               | 180Lm/W                                                   |                 |
| Colour Temperature CCT        | 6500K / 5700K / 5000K / 4000K / 3000K                     |                 |
| CRI (Ra)                      | >70 (>80 Optional)                                        |                 |
| Reported L70                  | 100,000 Hours                                             |                 |
| Lens Optic Type               | Type II / Type III                                        |                 |
| Electrical Characteristics    |                                                           |                 |
| Input                         | 12-24VDC                                                  |                 |
| Solar Characteristics         |                                                           |                 |
| Solar Panel                   | 36V/130W                                                  | 36V/160W        |
| Photovoltaic Panel            | Double Crystal Photovoltaic Panel                         |                 |
| Li-on Battery                 | 25.6V30AH/768WH                                           | 25.6V36AH/922WH |
| Charging Time                 | 6 Hours                                                   |                 |
| Run Time (Full Power)         | 10 Hours (36 Hours in Dimming Mode)                       |                 |
| Maximum Autonomy              | 3 Rainy Days                                              |                 |
| Environment                   |                                                           |                 |
| IP Rating                     | IP65                                                      |                 |
| Impact Rating                 | IK08                                                      |                 |
| Operating Temperature         | -10°C To 50°C                                             |                 |
| Product Material and Mounting |                                                           |                 |
| Option 1                      | Post Top Mount (Spigot & Bracket)                         |                 |
| Product Material              | Powder-Coated Die-Cast Aluminium (Anti Corrosion Coating) |                 |
| Lens / Optics Material        | Polycarbonate Lens                                        |                 |
| Dimensions and Weights        |                                                           |                 |
| Product Dimensions            | 1532*522*109                                              | 1812*522*109    |
| Warranty & Certifications     |                                                           |                 |
| Warranty                      | 3 Year Warranty                                           |                 |
| Certifications                | SAA / CE / RoHS / FCC                                     |                 |

# **PHOTOMETRIC DIAGRAMS**