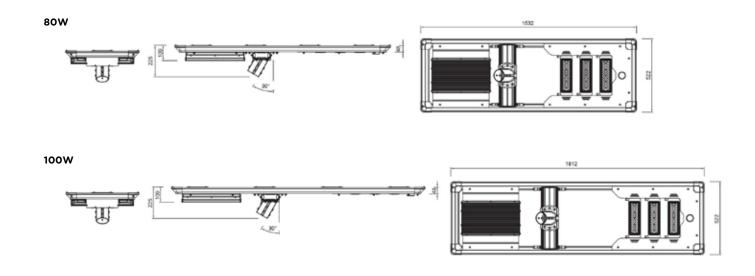

### **SPECIFICATIONS**

| Model                         | PLIGALM80                                                 | PLIGALM100      |
|-------------------------------|-----------------------------------------------------------|-----------------|
| Optical Characteristics       |                                                           |                 |
| Rated Wattage                 | 80W                                                       | 100W            |
| Lumens                        | 14400                                                     | 18000           |
| System Efficacy               | 180Lm/W                                                   |                 |
| Colour Temperature CCT        | 6500K / 5700K / 5000K / 4000K / 3000K                     |                 |
| CRI (Ra)                      | >70 (>80 Optional)                                        |                 |
| Reported L70                  | 100,000 Hours                                             |                 |
| Lens Optic Type               | Type II / Type III                                        |                 |
| Electrical Characteristics    |                                                           |                 |
| Input                         | 12-24VDC                                                  |                 |
| Solar Characteristics         |                                                           |                 |
| Solar Panel                   | 36V/130W                                                  | 36V/160W        |
| Photovoltaic Panel            | Double Crystal Photovoltaic Panel                         |                 |
| Li-on Battery                 | 25.6V30AH/768WH                                           | 25.6V36AH/922WH |
| Charging Time                 | 6 Hours                                                   |                 |
| Run Time (Full Power)         | 10 Hours (36 Hours in Dimming Mode)                       |                 |
| Maximum Autonomy              | 3 Rainy Days                                              |                 |
| Environment                   |                                                           |                 |
| IP Rating                     | IP65                                                      |                 |
| Impact Rating                 | IK08                                                      |                 |
| Operating Temperature         | -10°C To 50°C                                             |                 |
| Product Material and Mounting |                                                           |                 |
| Option 1                      | Post Top Mount (Spigot & Bracket)                         |                 |
| Product Material              | Powder-Coated Die-Cast Aluminium (Anti Corrosion Coating) |                 |
| Lens / Optics Material        | Polycarbonate Lens                                        |                 |
| Dimensions and Weights        |                                                           |                 |
| Product Dimensions            | 1532*522*109                                              | 1812*522*109    |
| Warranty & Certifications     |                                                           |                 |
| Warranty                      | 3 Year Warranty                                           |                 |
| Certifications                | SAA / CE / RoHS / FCC                                     |                 |

# **DIMENSIONS**