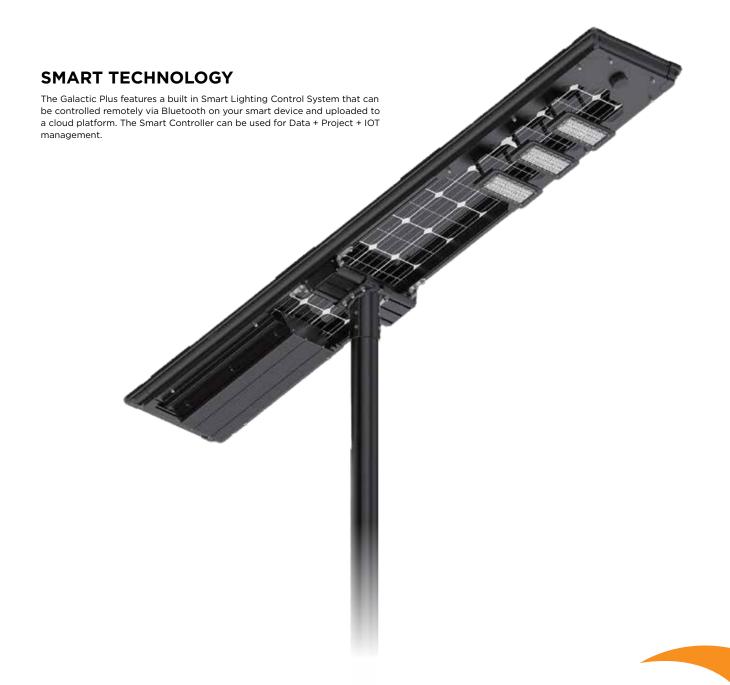

### **GALACTIC MAX**

The Galactic Max is the sister product to the Galactic Plus and is an impressive high wattage solar light, available for a wide range of applications. It features a low profile and bifacial solar panel design suitable for remote regions or a no-electric supply zone. The bilateral solar panels increase the overall conversion efficiency by 30%. The Galactic Max comes with a rotatable LED module, worry-free installation, and is virtually maintenance-free. Available with MPPT Intelligent Control, motion sensor, photocell and dimming options.