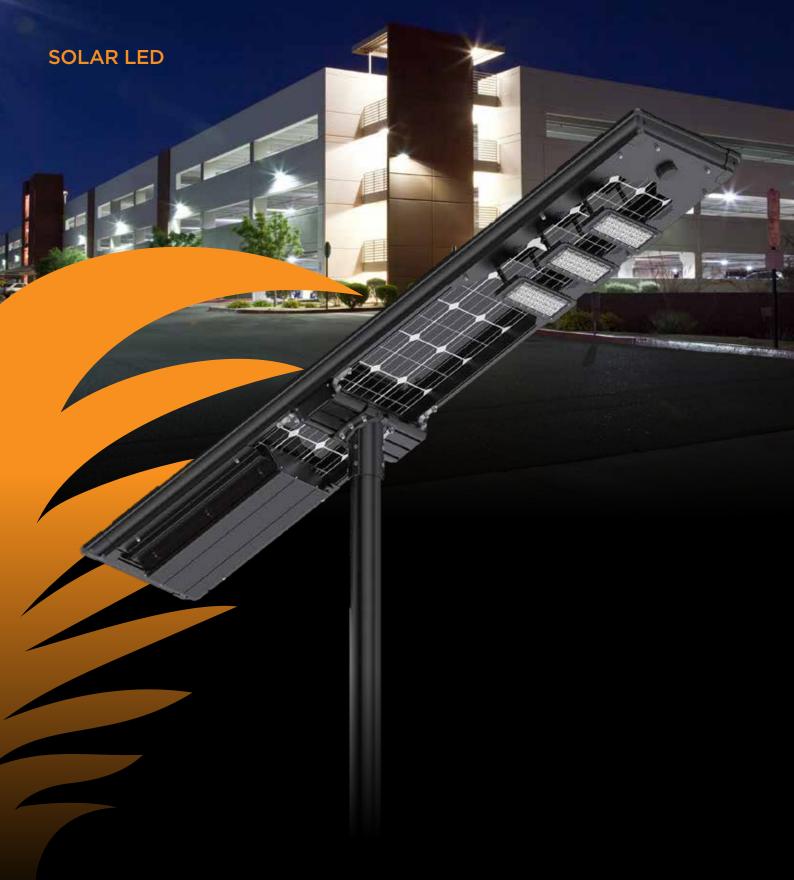

### **GALACTIC MAX**

The Galactic Max is the sister product to the Galactic Plus and is an impressive high wattage solar light, available for a wide range of applications. It features a low profile and bifacial solar panel design suitable for remote regions or a no-electric supply zone. The bilateral solar panels increase the overall conversion efficiency by 30%. The Galactic Max comes with a rotatable LED module, worry-free installation, and is virtually maintenance-free. Available with MPPT Intelligent Control, motion sensor, photocell and dimming options.