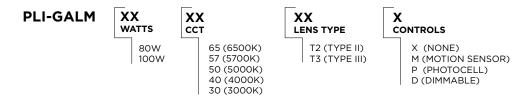

ting) |                 |
| Lens / Optics Material        | Polycarbonate Lens                                        |                 |
| Dimensions and Weights        |                                                           |                 |
| Product Dimensions            | 1532*522*109                                              | 1812*522*109    |
| Warranty & Certifications     |                                                           |                 |
| Warranty                      | 3 Year Warranty                                           |                 |
| Certifications                | SAA / CE / RoHS / FCC                                     |                 |

# **SOLAR LED**



# **DIMENSIONS**



# **PHOTOMETRIC DIAGRAMS**





### **ORDERING METHODOLOGY**



### **ACCESSORIES**

POST TOP SPIGOT PLIGALM/SP
MOTION SENSOR PLIGALM/M
PHOTOCELL PLIGALM/P
DIMMABLE PLIGALM/D
4KV SPD PLIGALM/4KV
INTELLIGENT CONTROL PLIGALM/IC