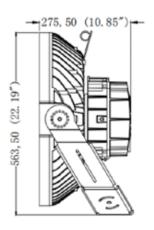

| Certifications                | CE / RoHS                        |           |

## **HIGH-POWER FLOODLIGHTS**



#### **DIMENSIONS**







**Integral Driver** 

## PHOTOMETRIC DIAGRAMS







# **ORDERING METHODOLOGY**

**PLI-HWK** XXX XX XX XX **WATTS BEAM ANGLE DRIVER** 750W 57 (5700K) 01 (15°) ID (INTEGRATED DRIVER) 960W 50 (5000K) 02 (30°) RD (REMOTE DRIVER) 40 (4000K) 03 (60°) 30 (3000K)

## **ACCESSORIES**

TRUNNION MOUNT BRACKET

VISOR

PLIHWK/VIS

PE CELL

REMOTE ENCLOSURE SS FLANGE MOUNT

REMOTE MOUNTING PAN

REMOTE STAND ALONE SS FLOOR MOUNT ENCLOSURE

PLIHWK/R3



**Optional Visor** 

# **HIGH-POWER FLOODLIGHTS**