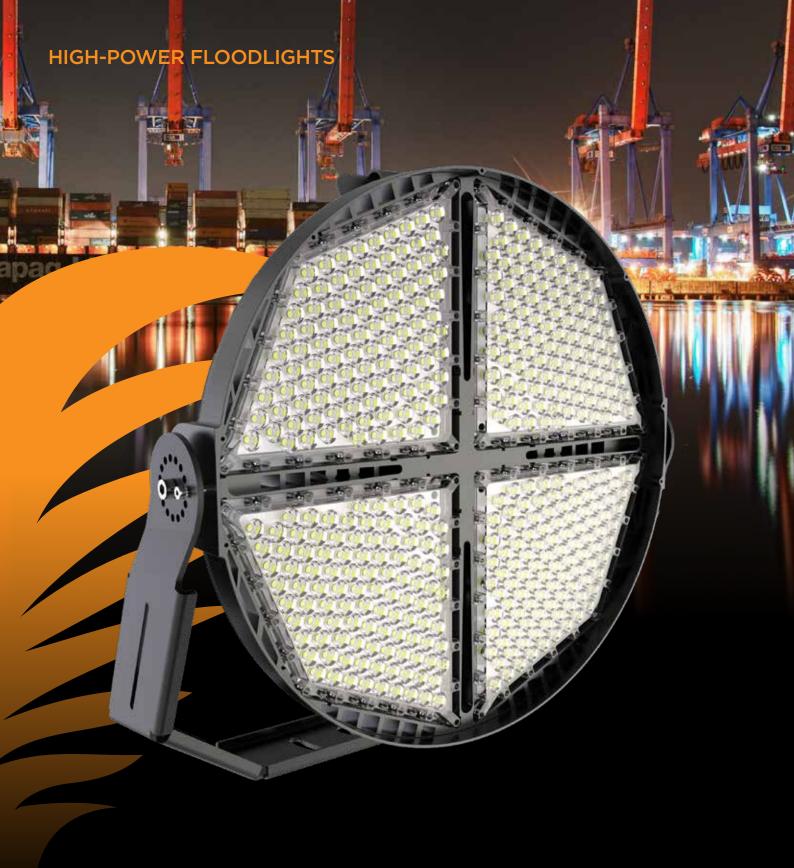

# **HIGH-POWER FLOODLIGHTS**

#### **HAWK**

The Hawk is a high powered LED floodlight designed for Mining and Industrial applications. It features a superior high output and offers a unique optical design that virtually eliminates glare with minimal impact on performance.