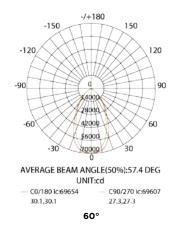

| Certifications                | CE / RoHS                        |           |

## **HIGH-POWER FLOODLIGHTS**



#### **DIMENSIONS**







**Integral Driver** 

## PHOTOMETRIC DIAGRAMS







# **ORDERING METHODOLOGY**

**PLI-HWK** XXX XX XX XX **WATTS BEAM ANGLE DRIVER** 750W 57 (5700K) 01 (15°) ID (INTEGRATED DRIVER) 960W 50 (5000K) 02 (30°) RD (REMOTE DRIVER) 40 (4000K) 03 (60°) 30 (3000K)

## **ACCESSORIES**

TRUNNION MOUNT BRACKET

VISOR

PLIHWK/VIS

PE CELL

REMOTE ENCLOSURE SS FLANGE MOUNT

REMOTE MOUNTING PAN

REMOTE STAND ALONE SS FLOOR MOUNT ENCLOSURE

PLIHWK/R3



**Optional Visor** 

# **HIGH-POWER FLOODLIGHTS**