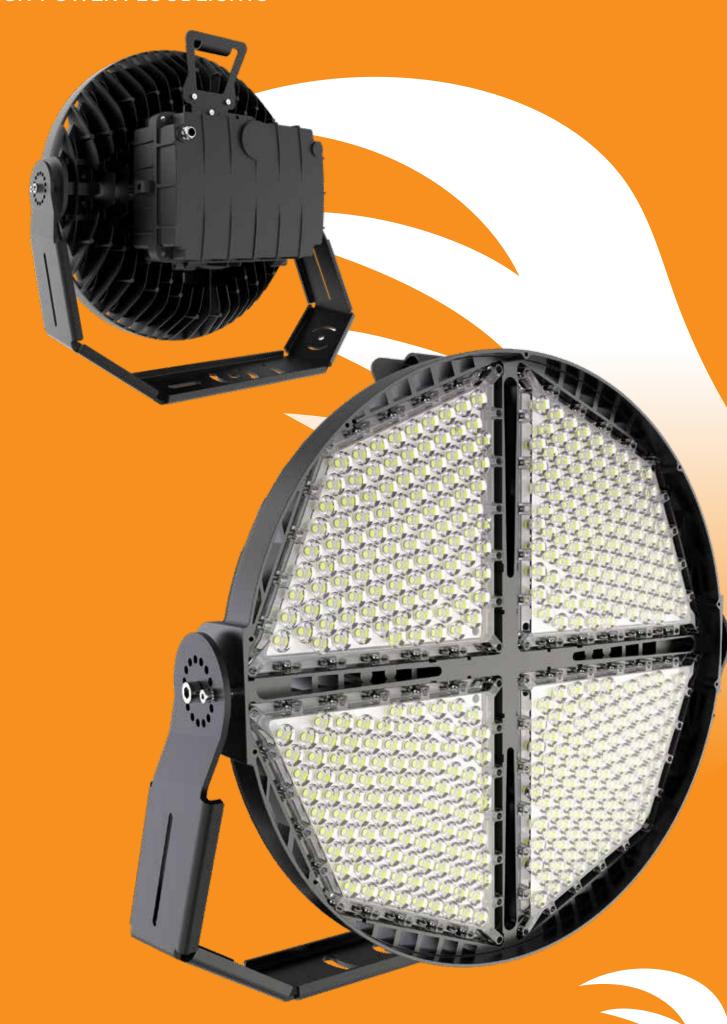

#### **HAWK**

The Hawk is a high powered LED floodlight designed for Mining and Industrial applications. It features a superior high output and offers a unique optical design that virtually eliminates glare with minimal impact on performance.

## **HIGH-POWER FLOODLIGHTS**