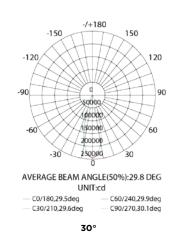

| Certifications                | CE / RoHS                        |           |

## **HIGH-POWER FLOODLIGHTS**



#### **DIMENSIONS**







**Integral Driver** 

## PHOTOMETRIC DIAGRAMS







# **ORDERING METHODOLOGY**

**PLI-HWK** XXX XX XX XX **WATTS BEAM ANGLE DRIVER** 750W 57 (5700K) 01 (15°) ID (INTEGRATED DRIVER) 960W 50 (5000K) 02 (30°) RD (REMOTE DRIVER) 40 (4000K) 03 (60°) 30 (3000K)

## **ACCESSORIES**

TRUNNION MOUNT BRACKET

VISOR

PLIHWK/VIS

PE CELL

REMOTE ENCLOSURE SS FLANGE MOUNT

REMOTE MOUNTING PAN

REMOTE STAND ALONE SS FLOOR MOUNT ENCLOSURE

PLIHWK/R3



**Optional Visor** 

# **HIGH-POWER FLOODLIGHTS**