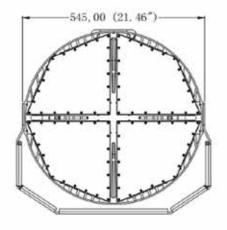

| Certifications                | CE / RoHS                        |           |

## **HIGH-POWER FLOODLIGHTS**



#### **DIMENSIONS**







**Integral Driver** 

## PHOTOMETRIC DIAGRAMS







# **ORDERING METHODOLOGY**

**PLI-HWK** XXX XX XX XX **WATTS BEAM ANGLE DRIVER** 750W 57 (5700K) 01 (15°) ID (INTEGRATED DRIVER) 960W 50 (5000K) 02 (30°) RD (REMOTE DRIVER) 40 (4000K) 03 (60°) 30 (3000K)

## **ACCESSORIES**

TRUNNION MOUNT BRACKET

VISOR

PLIHWK/VIS

PE CELL

REMOTE ENCLOSURE SS FLANGE MOUNT

REMOTE MOUNTING PAN

REMOTE STAND ALONE SS FLOOR MOUNT ENCLOSURE

PLIHWK/R3



**Optional Visor** 

# **HIGH-POWER FLOODLIGHTS**