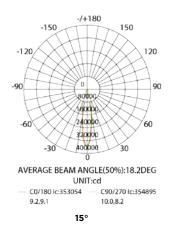

| Certifications                | CE / RoHS                        |           |

## **HIGH-POWER FLOODLIGHTS**



#### **DIMENSIONS**







**Integral Driver** 

## PHOTOMETRIC DIAGRAMS







# **ORDERING METHODOLOGY**

**PLI-HWK** XXX XX XX XX **WATTS BEAM ANGLE DRIVER** 750W 57 (5700K) 01 (15°) ID (INTEGRATED DRIVER) 960W 50 (5000K) 02 (30°) RD (REMOTE DRIVER) 40 (4000K) 03 (60°) 30 (3000K)

## **ACCESSORIES**

TRUNNION MOUNT BRACKET

VISOR

PLIHWK/VIS

PE CELL

REMOTE ENCLOSURE SS FLANGE MOUNT

REMOTE MOUNTING PAN

REMOTE STAND ALONE SS FLOOR MOUNT ENCLOSURE

PLIHWK/R3



**Optional Visor** 

# **HIGH-POWER FLOODLIGHTS**