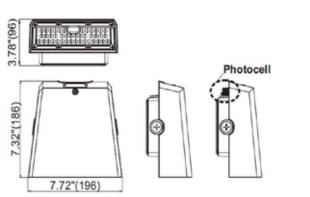

### SPECIFICATIONS

Model: PLISCT10 PLISCT20 PLISCT30 PLISCT40 PLISCT70 **Optical Characteristics** Rated Wattage 10W 20W 30W 40W 70W 3750 5000 Lumens 1250 2500 8750 System Efficacy 125Lm/W Colour Temperature CCT 5000K (4000K) CRI (Ra) >70 Reported L70 >50,000 Hours 30° x 150° 45° x 150° Lens Optic Type **Electrical Characteristics** 100-240VAC Input 50Hz Frequency Powerfactor <0.90 Total Harmonic Distortion 10% Environment IP66 IP Rating Impact Rating IK08 **Operating Temperature** -30°C To 45°C Product Material and Mounting Option 1 Surface Mount **Product Material** Aluminum PC Lens Lens / Optics Material Dimensions and Weights 196\*96\*186 **Product Dimensions** 282\*125\*205 Product Weight 3.3KG 6.5KG 505\*395\*230 (Ctn 6) Packaging Dimensions 330\*155\*235 (Ctn 1) Gross Weight 19.8KG 7.0KG Warranty and Certifications 5 Year Warranty Warrantv CE / ROHS Certifications

#### DIMENSIONS

#### 10W/20W/30W

40W/70W