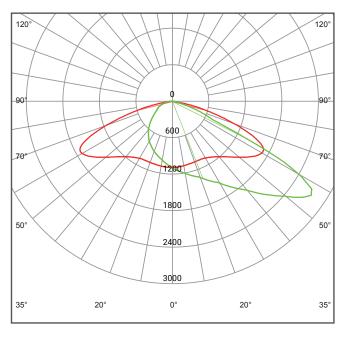

r Temperature CCT 5000K (4000K) CRI (Ra) >70 Reported L70 >50,000 Hours 30° x 150° 45° x 150° Lens Optic Type **Electrical Characteristics** 100-240VAC Input 50Hz Frequency Powerfactor <0.90 Total Harmonic Distortion 10% Environment IP66 IP Rating Impact Rating IK08 **Operating Temperature** -30°C To 45°C Product Material and Mounting Option 1 Surface Mount **Product Material** Aluminum PC Lens Lens / Optics Material Dimensions and Weights 196\*96\*186 **Product Dimensions** 282\*125\*205 Product Weight 3.3KG 6.5KG 505\*395\*230 (Ctn 6) Packaging Dimensions 330\*155\*235 (Ctn 1) Gross Weight 19.8KG 7.0KG Warranty and Certifications 5 Year Warranty Warrantv CE / ROHS Certifications









#### DIMENSIONS

#### 10W/20W/30W

40W/70W





#### PHOTOMETRIC DIAGRAMS



10W/20W/30W 30° x 150°



40W/70W 45° x 150°







#### **ORDERING METHODOLOGY**

PLI-SCT

XX watts 10W 20W 30W 40W 70W **XX 50 (5000K)** 40 (4000K)

PLISCT/SM



### ACCESSORIES

SURFACE MOUNT BRACKET