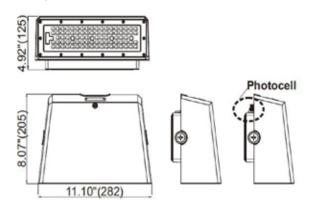

### SPECIFICATIONS

Model: PLISCT10 PLISCT20 PLISCT30 PLISCT40 PLISCT70 **Optical Characteristics** Rated Wattage 10W 20W 30W 40W 70W 3750 5000 Lumens 1250 2500 8750 System Efficacy 125Lm/W Colour Temperature CCT 5000K (4000K) CRI (Ra) >70 Reported L70 >50,000 Hours 30° x 150° 45° x 150° Lens Optic Type **Electrical Characteristics** 100-240VAC Input 50Hz Frequency Powerfactor <0.90 Total Harmonic Distortion 10% Environment IP66 IP Rating Impact Rating IK08 **Operating Temperature** -30°C To 45°C Product Material and Mounting Option 1 Surface Mount **Product Material** Aluminum PC Lens Lens / Optics Material Dimensions and Weights 196\*96\*186 **Product Dimensions** 282\*125\*205 Product Weight 3.3KG 6.5KG 505\*395\*230 (Ctn 6) Packaging Dimensions 330\*155\*235 (Ctn 1) Gross Weight 19.8KG 7.0KG Warranty and Certifications 5 Year Warranty Warrantv CE / ROHS Certifications

#### DIMENSIONS

#### 10W/20W/30W

40W/70W