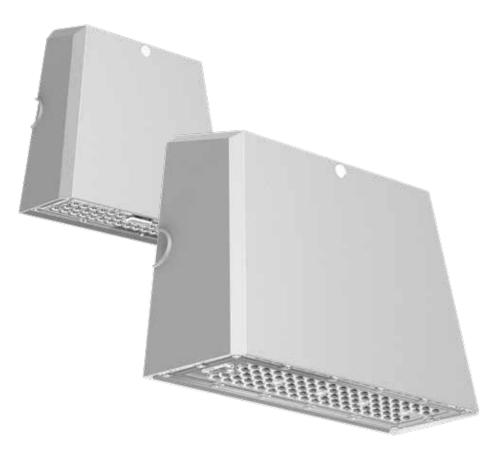

#### SCOUT

The Scout is a low profile and light weight LED Wall Pack luminaire which is designed for long life usage with minimal maintenance and great performance. It features a gray cast aluminum coating and has a high lumen output which makes it perfect for Security, Pathway and Perimeter lighting applications by brightening doorways and pedestrian walkways.