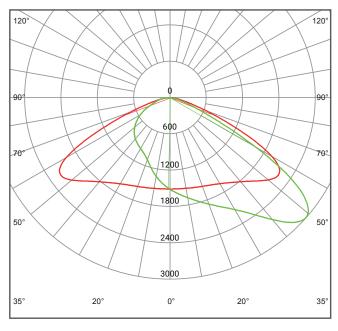

tem Efficacy 125Lm/W Colour Temperature CCT 5000K (4000K) CRI (Ra) >70 Reported L70 >50,000 Hours 30° x 150° 45° x 150° Lens Optic Type **Electrical Characteristics** 100-240VAC Input 50Hz Frequency Powerfactor <0.90 Total Harmonic Distortion 10% Environment IP66 IP Rating Impact Rating IK08 **Operating Temperature** -30°C To 45°C Product Material and Mounting Option 1 Surface Mount **Product Material** Aluminum PC Lens Lens / Optics Material Dimensions and Weights 196\*96\*186 **Product Dimensions** 282\*125\*205 Product Weight 3.3KG 6.5KG 505\*395\*230 (Ctn 6) Packaging Dimensions 330\*155\*235 (Ctn 1) Gross Weight 19.8KG 7.0KG Warranty and Certifications 5 Year Warranty Warrantv CE / ROHS Certifications









#### DIMENSIONS

#### 10W/20W/30W

40W/70W





#### PHOTOMETRIC DIAGRAMS



10W/20W/30W 30° x 150°



40W/70W 45° x 150°







#### **ORDERING METHODOLOGY**

PLI-SCT

XX watts 10W 20W 30W 40W 70W **XX 50 (5000K)** 40 (4000K)

PLISCT/SM



### ACCESSORIES

SURFACE MOUNT BRACKET