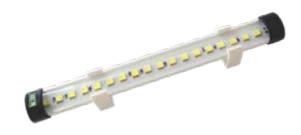

## **THUNDERBIRD**

The Thunderbird is a high visibility tube light and a high powered LED array (Light Emitting Diode) in a 20mm acrylic enclosed tube with an IP20 rating. This light is suited to Industrial Applications, Visible Break Isolation Panel Lighting, Emergency Lighting, Switch Board Panels and General Electrical Enclosure Lighting. The Thunderbird is a LED array suitable for harsh conditions and sustains a long life. It has been designed to reject electrical interference that normally abounds in industrial environments and includes screw connection for electrical termination.