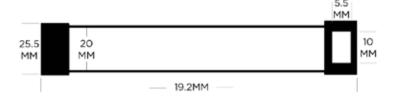

# **DIMENSIONS**

**TUBE DIMENSIONS** 

PIPE BASE

BLOCK HOLE POSITION MAP \*Suitable for 2.5mmsquared Cable

TERMINAL DIMENSIONS