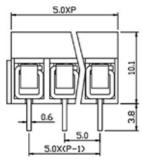

# **DIMENSIONS**

**TUBE DIMENSIONS** 

PIPE BASE

BLOCK HOLE POSITION MAP \*Suitable for 2.5mmsquared Cable

TERMINAL DIMENSIONS