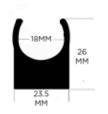

# **DIMENSIONS**

**TUBE DIMENSIONS** 

PIPE BASE

BLOCK HOLE POSITION MAP \*Suitable for 2.5mmsquared Cable

TERMINAL DIMENSIONS