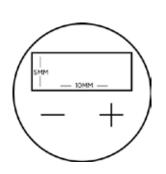

# **DIMENSIONS**

**TUBE DIMENSIONS** 

PIPE BASE

BLOCK HOLE POSITION MAP \*Suitable for 2.5mmsquared Cable

TERMINAL DIMENSIONS