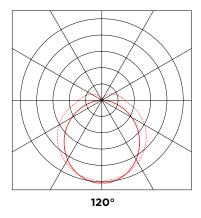

# **PHOTOMETRIC DIAGRAMS**

#### **SPECIFICATIONS**

| Model:                        | PLITHU              |
|-------------------------------|---------------------|
| Optical Characteristics       |                     |
| Rated Wattage                 | 6W                  |
| Lumens                        | 600                 |
| System Efficacy               | 100Lm/W             |
| Colour Temperature CCT        | 5500K               |
| CRI (Ra)                      | >80                 |
| Reported L70                  | > 50,000 Hours      |
| Lens Optic Type               | 120°                |
| Electrical Characteristics    |                     |
| Input                         | DC 24V              |
| Frequency                     | 50Hz                |
| Powerfactor                   | >0.80               |
| Total Harmonic Distortion     | <20%                |
| Environment                   |                     |
| IP Rating                     | IP20                |
| Impact Rating                 | IK07                |
| Operating Temperature         | 0°C To 70°C         |
| Product Material and Mounting |                     |
| Option 1                      | Bracket Mount       |
| Product Material              | Polycarbonate       |
| Lens / Optics Material        | Transparent PC Lens |
| Dimensions and Weights        |                     |
| Product Dimensions            | 192*215             |
| Product Weight                | 100G                |
| Packaging Dimensions          | 200*225             |
| Gross Weight                  | 100G                |
| Warranty and Certifications   |                     |
| Warranty                      | 2 Year Warranty     |
| Certifications                | CE / RoHS           |