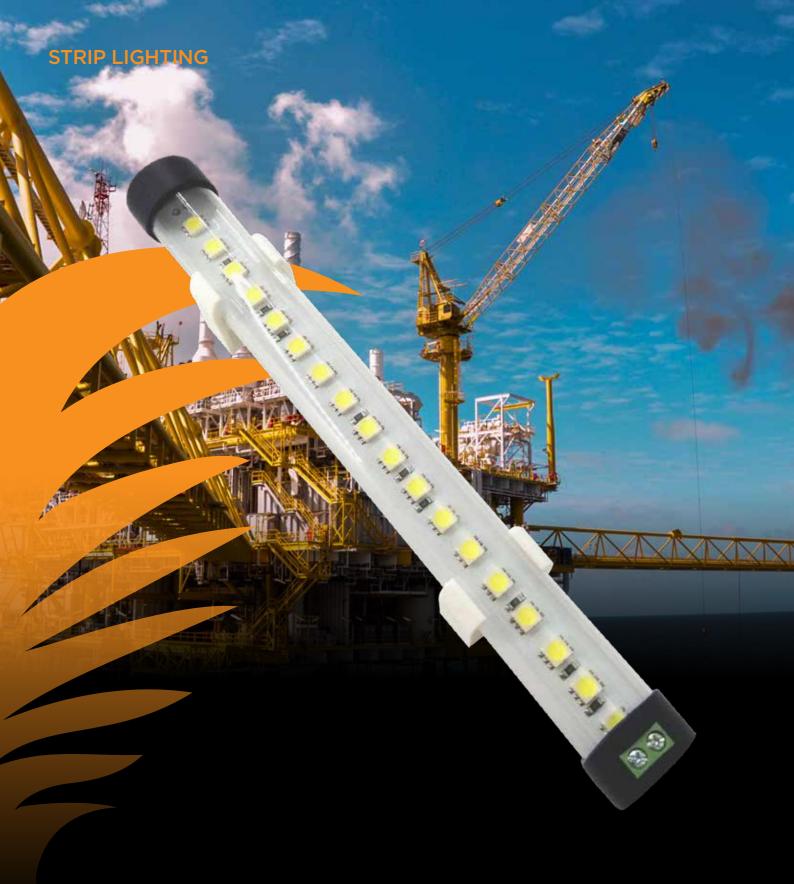

## **THUNDERBIRD**

The Thunderbird is a high visibility tube light and a high powered LED array (Light Emitting Diode) in a 20mm acrylic enclosed tube with an IP20 rating. This light is suited to Industrial Applications, Visible Break Isolation Panel Lighting, Emergency Lighting, Switch Board Panels and General Electrical Enclosure Lighting. The Thunderbird is a LED array suitable for harsh conditions and sustains a long life. It has been designed to reject electrical interference that normally abounds in industrial environments and includes screw connection for electrical termination.