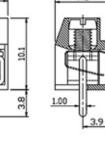

# **DIMENSIONS**

**TUBE DIMENSIONS** 

PIPE BASE

BLOCK HOLE POSITION MAP \*Suitable for 2.5mmsquared Cable

TERMINAL DIMENSIONS