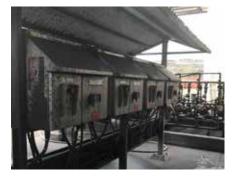

## **THUNDERBIRD**

The Thunderbird is a high visibility tube light and a high powered LED array (Light Emitting Diode) in a 20mm acrylic enclosed tube with an IP20 rating. This light is suited to Industrial Applications, Visible Break Isolation Panel Lighting, Emergency Lighting, Switch Board Panels and General Electrical Enclosure Lighting. The Thunderbird is a LED array suitable for harsh conditions and sustains a long life. It has been designed to reject electrical interference that normally abounds in industrial environments and includes screw connection for electrical termination.

# TYPICAL APPLICATIONS

Cabinet Lighting, Electrical Enclosures, Visible Break Isolators, Strip Lighting